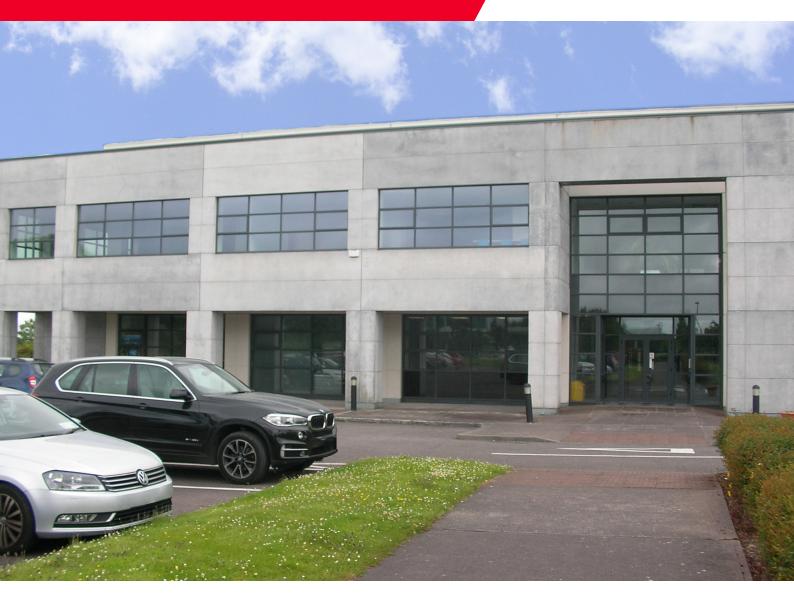

## Office Suite Building 2100, Cork Airport Business Park, Cork

Modern Office Premises 412 sq m / 4,440 sq ft approx.

## **Description**

The property is accessed from a spacious entrance lobby incorporating shared toilet facilities, the available space extending to 412 sq m (4,440 sq ft) has been recently refurbished to a high standard to include suspended ceilings incorporating air conditioning, recessed fluorescent lighting and a high quality carpet finish. The space enjoys superb natural light with a high level of glazing.