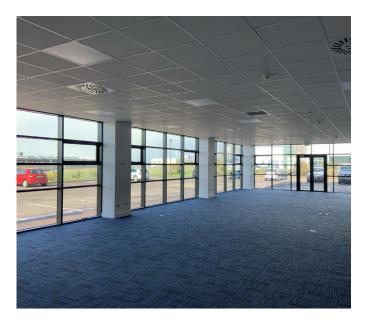

## **Description**

The property is accessed from a spacious entrance lobby incorporating shared toilet facilities, the available space extending to 412 sq m (4,440 sq ft) has been recently refurbished to a high standard to include suspended ceilings incorporating air conditioning, recessed fluorescent lighting and a high quality carpet finish. The space enjoys superb natural light with a high level of glazing.