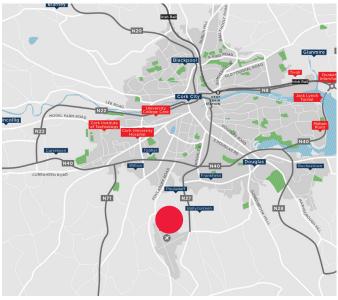

### The Location

Cork Airport Business Park is strategically located just 2 minutes from Ireland's second busiest airport and 6 km from Cork city centre. The park is accessed via the N27 south link road which connects the airport with the city centre. The quality of the location is reflected in the calibre of the multi-national occupiers who have chosen Cork Airport Business Park as their location of choice. Other multi-national occupiers in the immediate area include Amazon; Red Hat; Logitech; Analog & BNY Mellon. The park itself provided for approximately 70,000 sq m of high spec offices in an attractive business park setting. Amenities include Cork International Airport Hotel and the Radisson Blu Hotel. There is also a coffee shop and sandwich bar on site. Public transport links are excellent with regular bus routes from the park to and from the city centre.